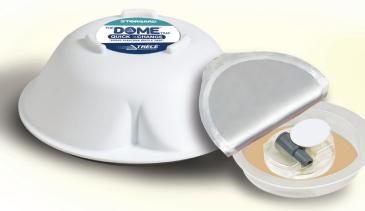

## QUICK-CHANGE ULTRA-COMBI DOME Trap and Moth & Beetle Adhesive-based Traps

- QUICK-CHANGE™ SNUGFIT® Lure and Capture Tray
- 100% Oxygen-Free Barrier Lure and Capture Tray
- Elevated DOME Position
- Behaviorally Modified Ramp System
- Chemically Stabilized Pheromones
- Timed-Release Pheromone Lure Matrix
- Timed-Release "Synergized" Synthetic Kairomone Attractants