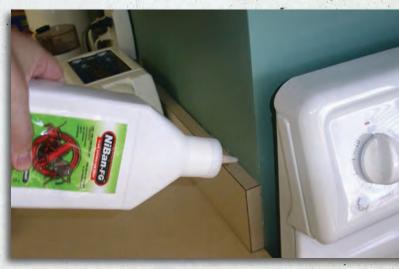

## DUST INTO CRACKS & CREVICES IN KITCHENS, BATHROOM VANITIES & PLUMBING PENETRATIONS

Niban-FG gives PMPs the power of Niban in a ready-to-use fine granular form ideal for indoor use. Niban-FG is perfect for perimeter, attic and crawl space treatments as well as

difficult-to-reach areas like cracks and crevices, under cabinets and appliances, in and around waste containers and into openings around drains, water pipes and electrical conduits.

> Each granule carries patented insect food attractants and food grade oils to give the bait not only excellent insect attraction and efficacy, but also longterm protection against moisture and spoilage.

#### **APPLICATION:**

Dust into cracks and crevices, under cabinets & drawers, into plumbing penetrations and attics.