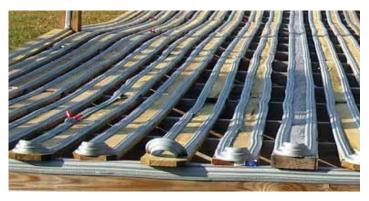

## Bird Jolt Flat Track Kit

Bird•B•Gone®, Inc. offers a complete line of Bird Jolt Flat Track hardware for quick and easy installation. Call our bird control engineers at 1-800-392-6915 for installation advice and recommendations!

#### Kit Includes:

- Bird Jolt Flat Track (Choose Color) (100' (30.48 m))
- Lead-in Connector Loops (2 ea.)
- "Snug-Fit" Track Connectors (3 ea.)
- Bilingual Warning Labels (10 ea.)
- "Snug-Fit" Corner Connectors (3 ea.)
- Blue Wire Connectors (10 ea.)