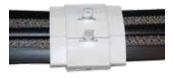

### **T-Connectors**

Used to connect track to a charger, to branch off track in a new direction, or to connect two pieces of intersecting track.

Independently tested for effectiveness and durability.