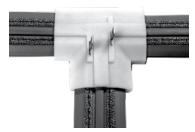

### **T-Connectors**

Used to connect track to a charger, to branch off track in a new direction, or to connect two pieces of intersecting track.

Independently tested for effectiveness and durability.