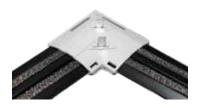

### SnugFit<sup>™</sup> Connectors

Straight and corner connectors for seamless installation