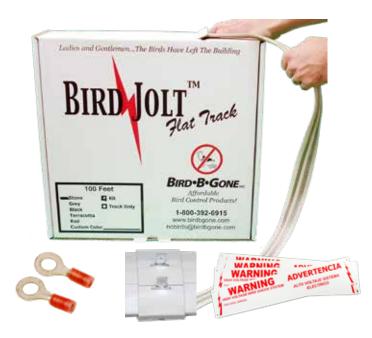

## Bird Jolt Flat Track Kit

Bird•B•Gone®, Inc. offers a complete line of Bird Jolt Flat Track hardware for quick and easy installation. Call our bird control engineers at 1-800-392-6915 for installation advice and recommendations!

#### Kit Includes:

- Bird Jolt Flat Track (Choose Color) (100' (30.48 m))
- Lead-in Connector Loops (2 ea.)
- "Snug-Fit" Track Connectors (3 ea.)
- Bilingual Warning Labels (10 ea.)
- "Snug-Fit" Corner Connectors (3 ea.)
- Blue Wire Connectors (10 ea.)