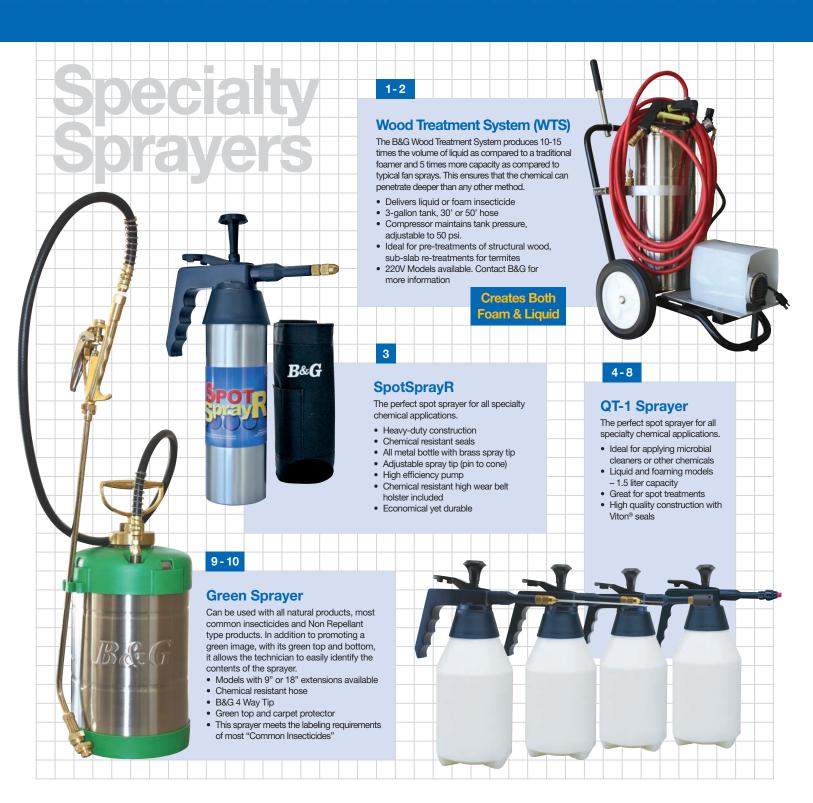

11

| ITEM | DESCRIPTION                                                                                                                          | ORDER#   |
|------|--------------------------------------------------------------------------------------------------------------------------------------|----------|
| 1    | WTS-Standard 30' of hose, single surface tip, and wall void tip                                                                      | 24040000 |
| 2    | WTS-Deluxe 50' of hose, cart handle extender, single 6" surface tip, wall void tip, dual 10" surface tip, and pressure injection tip | 24040001 |
| 3    | SpotSprayR                                                                                                                           | 24000107 |
| 4    | QT-1 with FN-2280 Foam Tip                                                                                                           | 17017408 |
| 5    | QT-1 with 5700-B Tip                                                                                                                 | 17017404 |

| ITEM | DESCRIPTION                           | ORDER#   |
|------|---------------------------------------|----------|
| 6    | QT-1 with SST Inject Tip              | 17017403 |
| 7    | QT-1 with Adjustable Tip              | 17017401 |
| 8    | QT-1 with Fan Tip                     | 17017407 |
| 9    | Green Sprayer 9" Valve, CC 4-Way Tip  | 11003917 |
| 10   | Green Sprayer 18" Valve, CC 4-Way Tip | 11003958 |