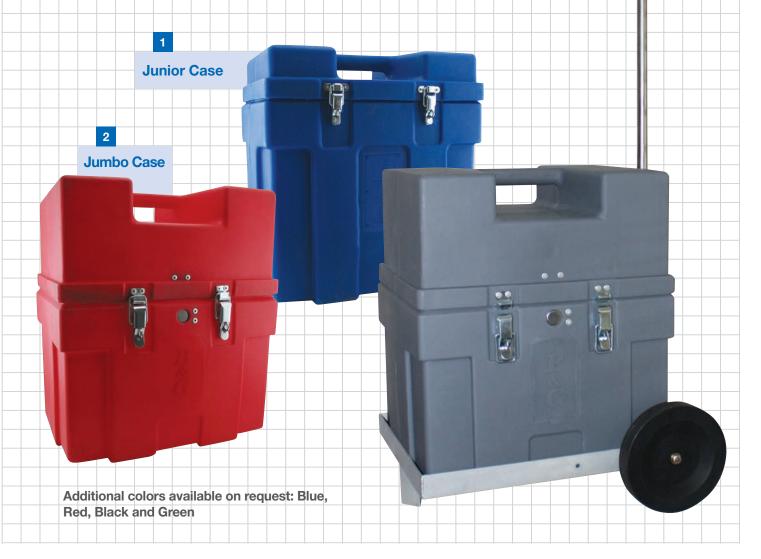

## **B&G Carry Cases**

B&G carrying cases are rotationally molded for years of durability.

- Seamless construction, no leaks
- Child-resistant lock
- The Jumbo Case holds B&G Tank Sprayers and Other Equipment
- For full listing of colors and sizes available, please contact B&G

## **Wheeled Jumbo Case**

B&G carrying cases are rotationally molded for years of durability.

Features heavy duty aluminum frame, removable stainless handle and durable wheels.

| ITEM | DESCRIPTION                                                              | MODEL #  | ORDER#   |
|------|--------------------------------------------------------------------------|----------|----------|
| 1    | Compact Case with Lock - 16-1/2" x 9-3/4" x 16-1/2" (39cm x 24cm x 41cm) | 763 Grey | 11008075 |
| 2    | Jumbo Case with Lock - 16-3/4" x 14" x 19-1/4" (42cm x 35cm x 48cm)      | 760 Grey | 16016100 |
| 3    | Jumbo Wheeled Carry Case                                                 |          | 12011035 |