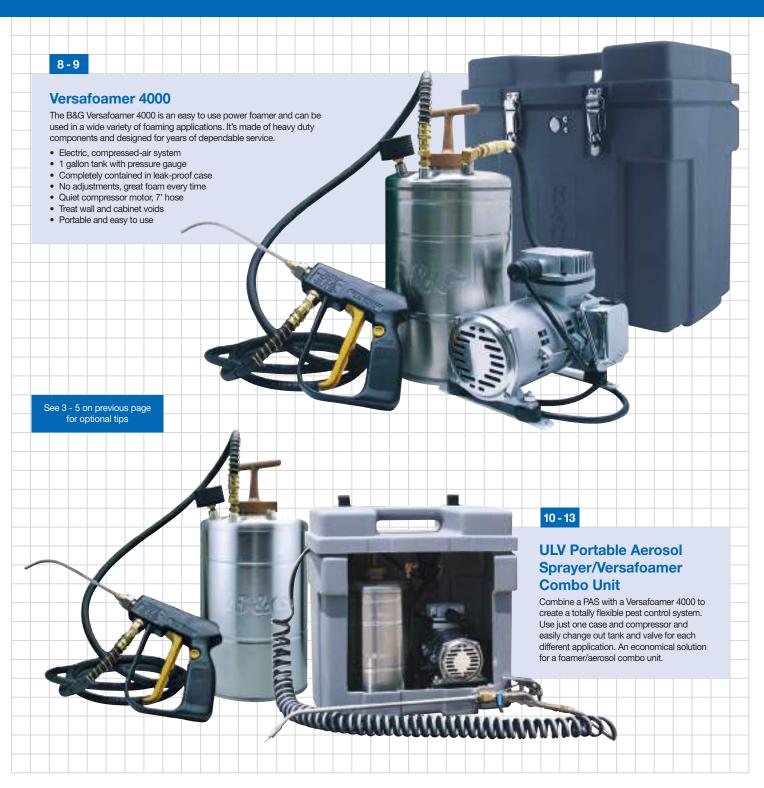

| ITEM | DESCRIPTION                                       | ORDER #  | ITEM | DESCRIPTION                                        | ORDER #  |
|------|---------------------------------------------------|----------|------|----------------------------------------------------|----------|
| 8    | Versafoamer                                       | 16201003 | 11   | Commercial PAS-18" Extension with Versafoamer 4000 | 16500018 |
| 9    | 220V Versafoamer                                  | 16201002 | 12   | Standard PAS-9" Extension with Versafoamer 4000    | 16600009 |
| 10   | Commercial PAS-9" Extension with Versafoamer 4000 | 16500009 | 13   | Standard PAS-18" Extension with Versafoamer 4000   | 16600018 |