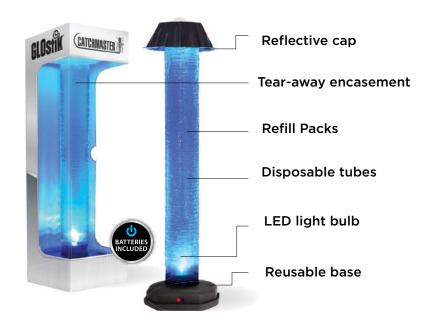

## **GLOSTIK™ FLYING INSECT TRAP**

| Item # |                   | Packed                                                          | Size           |
|--------|-------------------|-----------------------------------------------------------------|----------------|
| 918    | Complete Trap     | 6 Traps per Case - 1 LED Base, Batteries & 1 Glue Tube per Trap | 3 x 2.75 x 10" |
| 919    | Refill Glue Tubes | 12 Tubes per Case (LED Base Not Included)                       | 9.5 x 2.75"    |

AP&G has developed a new class of Insect Light Trap—a portable ILT. For most applications, a typical plug-in or hard wired unit is the best approach. However, there are many situations and locations where power is not easily accessible. AP&G designed the Catchmaster GLOstik™—a small, battery operated/portable device—for just these scenarios. The LED based GLOstik™ has proven to attract for multiple species of flying insects. The unique design of the GLOstik™ allows you to monitor flying insects in areas never before possible.