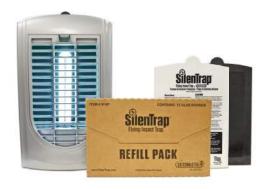

## SILENTRAP™ FLYING INSECT TRAP

| Item # |                    | Packed                                                         | Size               |
|--------|--------------------|----------------------------------------------------------------|--------------------|
| 906    | Complete Unit      | 4 Units per Case - 1 Unit & 2 Boards per Box, 4 Boxes per Case | 7.5 x 4.25 x 12.5" |
| 916P   | Refill Glue Boards | 72 Boards per Case - 12 Boards per Box, 6 Boxes per Case       | 9.125 x 5.75"      |
| 906B   | Replacement Bulb   | 1 Bulb per Piece - <i>Ordered by the piece</i>                 | 7.25 x 1.3"        |

The SilenTrap™ is a freestanding, serviceable plug-in unit that features a 13W UV bulb. The device is extremely lightweight and can be easily moved to assist in knocking down outbreaks or "hotspots". The front grill can be removed for unit maintenance, bulb replacement, and cleaning. Replacement boards simply slide through the slot on top of the unit. The SilenTrap™ is designed for use in areas where large or heavy-duty ILT's may not be appropriate. The removable catch-tray allows for easy cleaning.