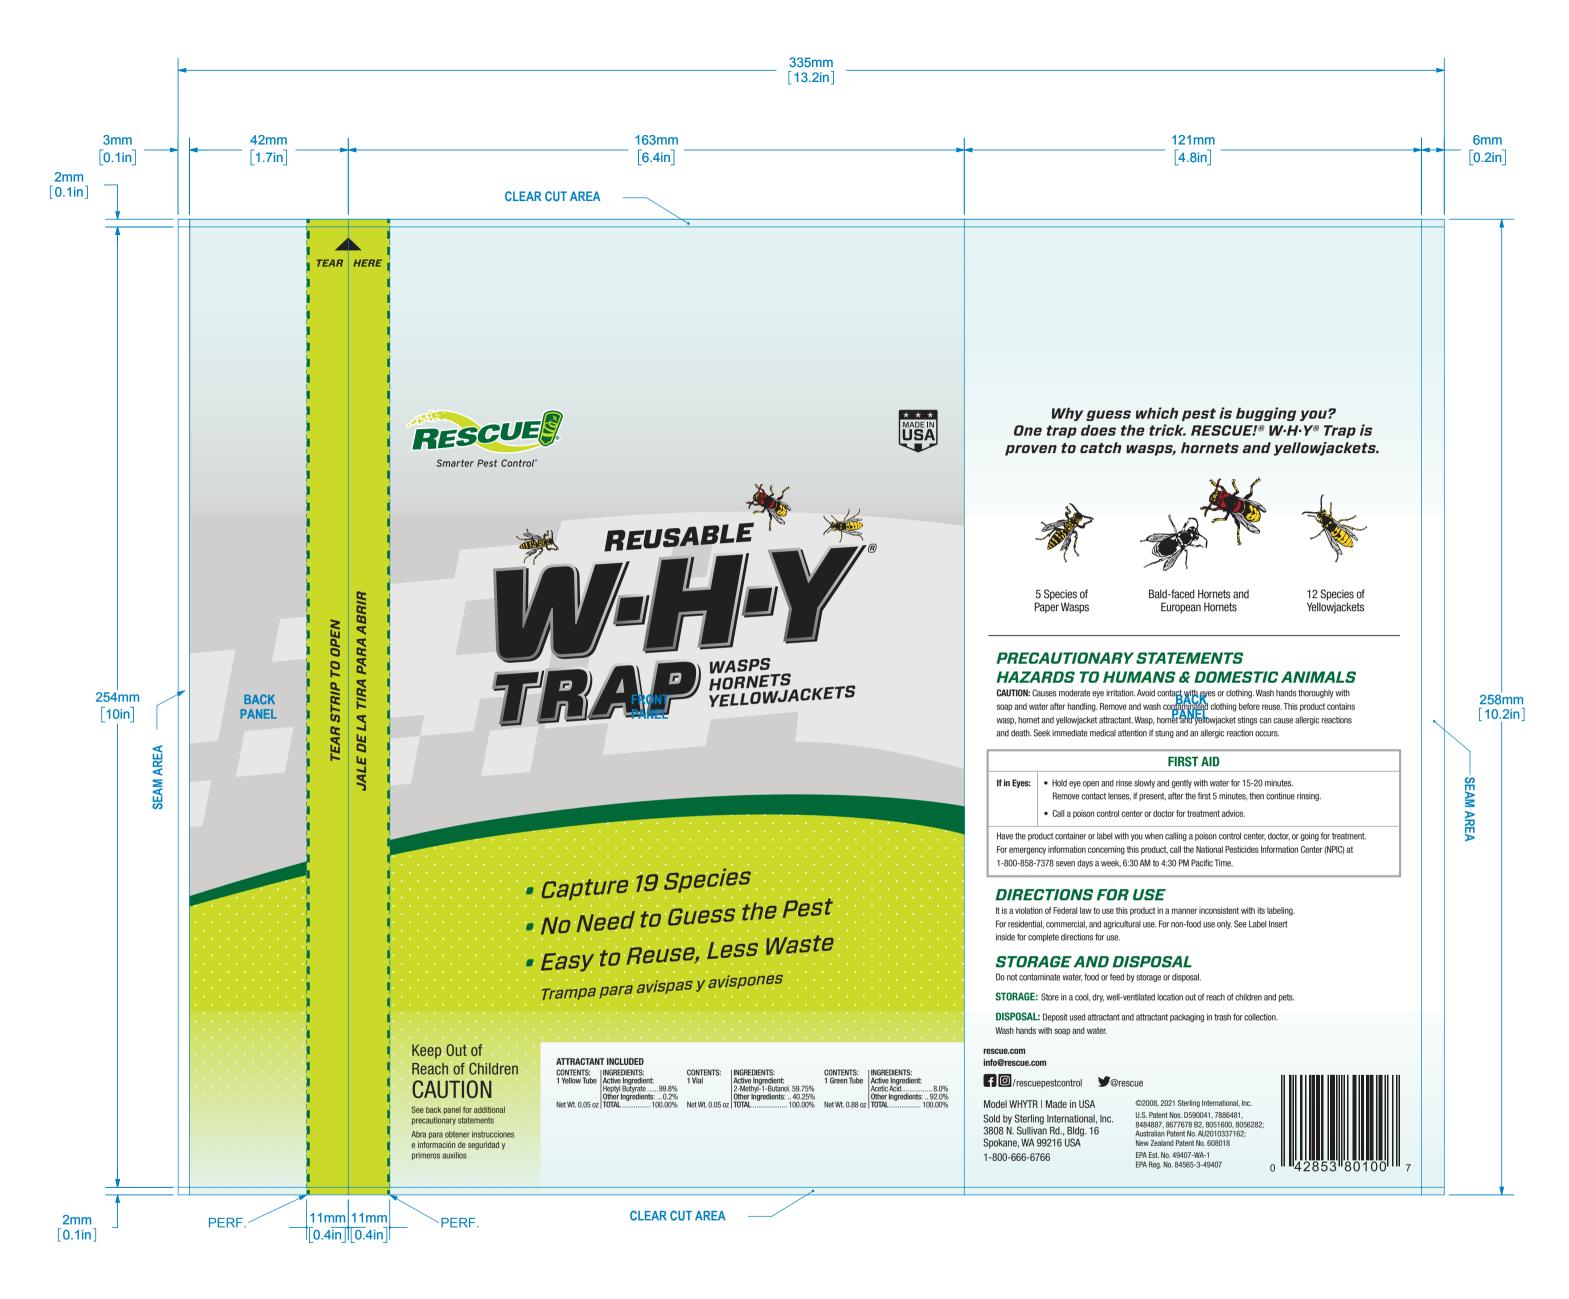

| MAXIM                                                                                     | CUSTOMER                                                                                                                                                                                                                              | Sterling International, Inc. |                                           |                 |            | REV    | DAT    |
|-------------------------------------------------------------------------------------------|---------------------------------------------------------------------------------------------------------------------------------------------------------------------------------------------------------------------------------------|------------------------------|-------------------------------------------|-----------------|------------|--------|--------|
|                                                                                           | STYLE                                                                                                                                                                                                                                 | Shrink Sleeve                |                                           |                 | NC         | 2/14/2 |        |
|                                                                                           | DATE                                                                                                                                                                                                                                  | 5/23/2019                    |                                           |                 | А          | 2/21/2 |        |
| FLEXIBLE PACKAGING PRODUCTS                                                               | PROPRIETARY AND CONFIDENTIAL<br>THE INFORMATION CONTAINED IN THIS<br>DRAWING IS THE SOLE PROPERTY OF<br>MAXIM FLEXPAC. ANY REPRODUCTION<br>IN PART OR AS A WHOLE WITHOUT THE<br>WRITTEN PERMISSION OF MAXIM FLEXPAC<br>IS PROHIBITED. |                              | Sterling Rescue W.H.Y. Trap Shrink Sleeve |                 |            | В      | 2/27/2 |
| 9263 Research Drive<br>Irvine, California 92618<br>Phone 949-587-9582<br>Fax 949-587-9583 |                                                                                                                                                                                                                                       |                              |                                           |                 |            | С      | 4/4/20 |
|                                                                                           |                                                                                                                                                                                                                                       |                              | SIZE                                      | DWG. NO. T21902 | REV<br>D   | D      | 5/23/2 |
|                                                                                           |                                                                                                                                                                                                                                       |                              |                                           |                 |            |        |        |
|                                                                                           |                                                                                                                                                                                                                                       |                              | SCALE 1:1                                 | SHE             | EET 1 OF 1 |        |        |
|                                                                                           |                                                                                                                                                                                                                                       |                              |                                           |                 |            |        | 1      |