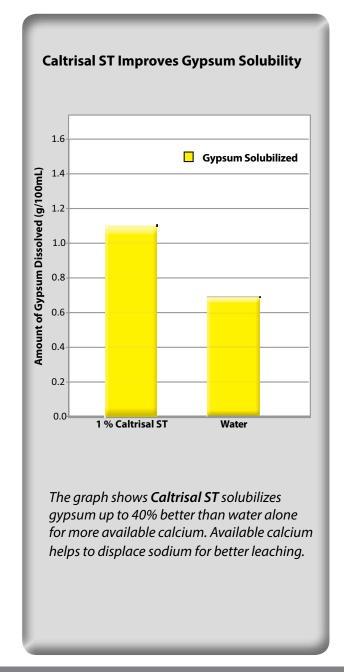

#### Improve Soil Structure for Better Infiltration & Leaching

**Caltrisal ST®** is a unique organic acid formulation that improves the solubility of gypsum. Gypsum is the most widely used calcium treatment in the industry, however, it is not readily soluble. **Caltrisal ST** increases gypsum solubility by up to 40%, allowing more calcium to be released for better availability and more complete sodium displacement.

**Caltrisal ST®** is a unique organic acid formulation that improves the solubility of gypsum by up to 40% for better performance. It also aggregates clay soil particles which improves structure and increases porosity for better water infiltration.