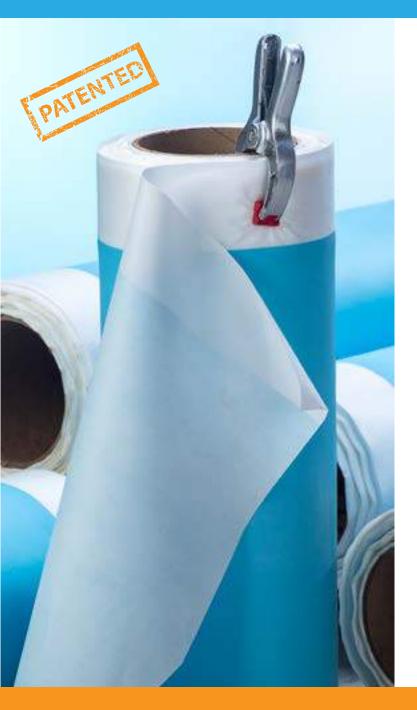

## **YCS Crawl Curtain**

YCS-1CC-100, 1'x100' CRAWL CURTAIN

YCS-2CC-100, 2'x100' CRAWL CURTAIN

YCS-3CC-100, 3'x100' CRAWL CURTAIN

Product Blue /White

The wall and pier curtain liners are pre-rolled to fit the job, speeding up the install process. The built in activation strip and the YCS adhesive will seal, permanently, to virtually any foundation, brick, block, field stone, dirty, wet, with NO mechanical fasteners.

This is the most efficient and fastest way to attach and seal a crawl space. Safe, simple, sealed, in half the time. Please see our videos.

\*Pre-rolled for your convenience, to help prevent dust, dirt or moisture for better tape seams, saves labor time and material waste.