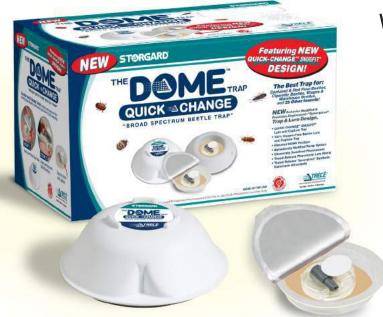

"BROAD SPECTRUM" BEETLE TRAP"

## **NEW** QUICK-CHANGE DOME ....

Precision targeted for Confused & Red Flour Beetles, Cigarette Beetles, Khapra & Warehouse Beetles, and attracts 25 Others!

## **STORGARD**

Featuring NEW
QUICK-CHANGE™ SNUGFIT®
DESIGN!

# THE METRAP QUICK CHANGE

OAD SPECTRUM BEETLE TRAP"