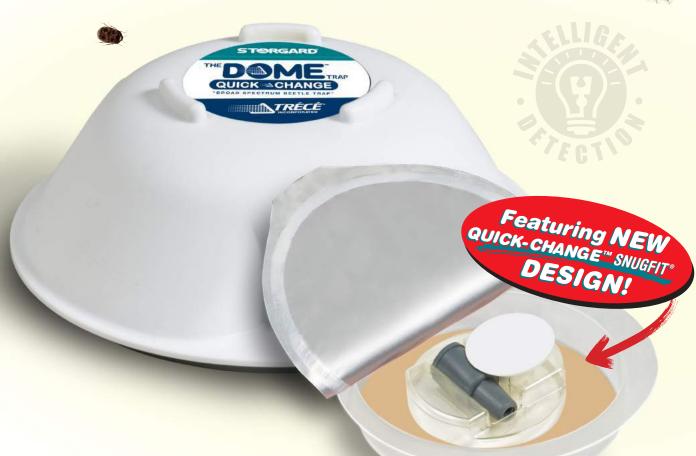

## **STORGARD**

Featuring NEW
QUICK-CHANGE™ SNUGFIT®
DESIGN!

#### Peel and remove foil cover from the top of the lure tray.

STEP 1.

Snap lure tray onto the bottom of the DOME trap. Easy to check and replace.

## The **NEW** QUICK-CHANGE, DOME™ attracts and captures most stored product beetles, both male and female, in just 2 easy steps.

The **NEW QUICK-CHANGE™ DOME™** has been behaviorally modified, precision engineered, to retain the best features of the original **DOME**. In fact, every key feature of the original, highly-successful, **DOME** has been revisited to significantly improve key structural and behavioral features, synergized with a **NEW QUICK-CHANGE**™ **SNUGFIT**° **lure and trapping system.** Behavioral engineering has been used to synergize pheromones, kairomones and trap design to optimize attractiveness and capture capabilities.

Over 10 new features have been added to make the QUICK-CHANGE™ DOME™ the most advanced beetle insect monitoring system in the world!

A new kairomone lure has been added to compliment the already advanced oil-based kairomone lure. This broadens the attractive spectrum, while enhancing the synergy of key pheromones with the precision-engineered trap design. The NEW QUICK-CHANGE **SNUGFIT lure system** has been carefully "tuned" to manage and control the release of each pheromone and kairomone compound. This insures optimized, predictable insect capture. The system enhances precision targeting of key insects while providing broad spectrum capture of less evident, but important, insects. And, best of all, the system allows optimum flexibility to install, maintain and **ReBAIT**™, while enjoying LONG-LIFE™ Broad Spectrum attraction.