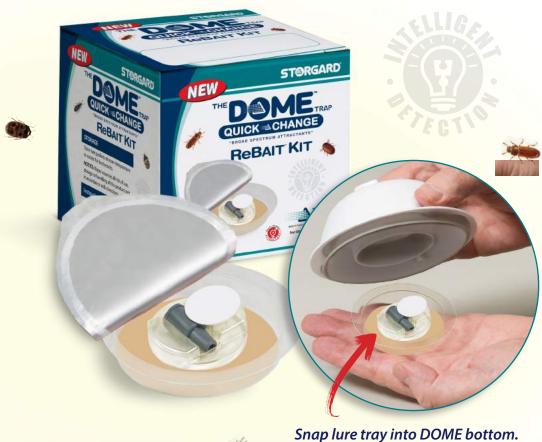

# Contact your supplier and order now!

Visit our website: **www.trece.com** or call **1-866-785-1313.** 

INSECT PHEROMONE & KAIROMONE SYSTEMS

Your Edge – And Ours – Is Knowledge.

Snap lure tray into DOME bottom. Easy to check and replace.