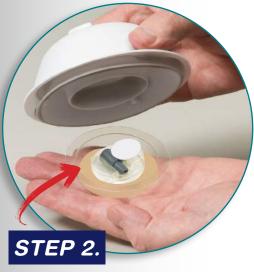

#### Peel and remove foil cover from the top of the lure tray.

STEP 1.

Snap lure tray onto the bottom of the DOME trap. Easy to check and replace.