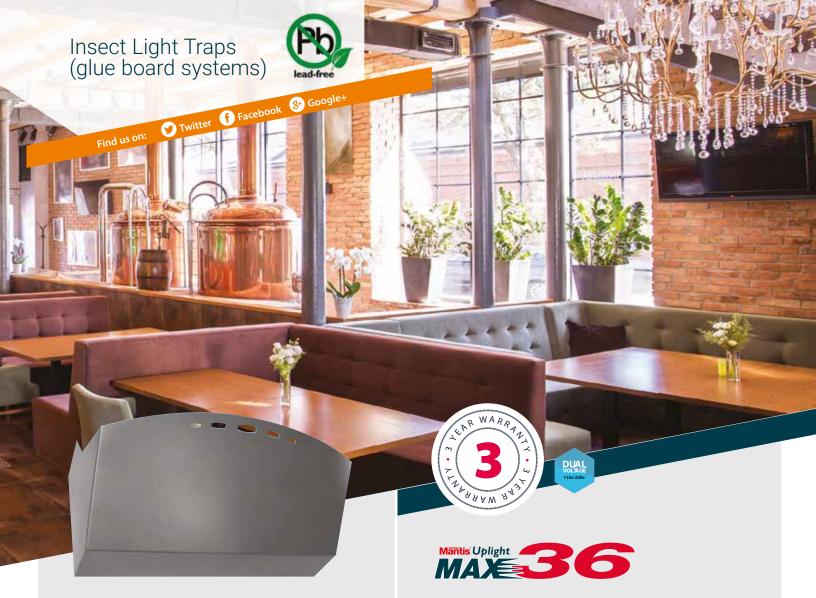

# Max 36 wall sconce system

- Wall sconce design: out of sight and disguised as a wall light for use in all public areas
- 1 x 36W Quantum Lamp: more attraction and power
- Deflector: reduces wall surfaces from discoloring
- Fast & easy service: reduces labor costs
- Dual voltage ballast with IEC connection: suitable for 110v-230v environments\*
- Ideal in all public areas such as restaurants, deli's, cafes, bakeries etc

### **DIMENSIONS**

H: 8¾" (22cm) W: 18½" (47cm) D: 8¼" (21cm)

## **WEIGHT**

8lb (3.6kg)

## **POSITION**

Wall mounted

#### **FINISH**

Gray

To order, see page 51 for product code, lamps and glue board details \*See page 50 to specify plug type for 230v environment.

The PestWest 36W Quantum 4-pin, plasma lamp is Lead-Free TUB36W536/TUB36W537 (shatter resistant)