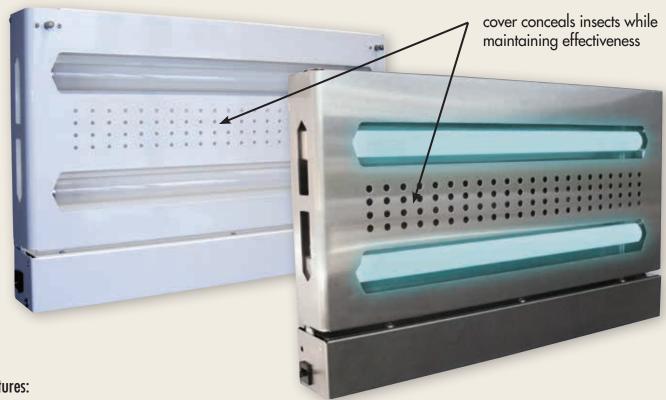

## **GT-215** 30 watts

## Wall Mounted Adhesive Trap

The GT-215 is a decorative insect light trap. Flying insects are attracted to the U.V. light and captured on a replaceable adhesive board inside the trap. Glueboards are replaced using patented glueboard roller guide system. Position 5-6 feet above the floor for best results.

- features:
- 24-hour, non-chemical trapping
- Energy-efficient U.V. Insect Lamps
- Color & Material: White or Stainless Steel
- Attraction Range: 1,500 sq. ft. (40 lineal ft.)
- U.V. Light output: 30 watts
- FDA & USDA accepted under current code
- UL approved/listed, 115v/60hz, with 6' cord
- Dimensions: 18.5"W x 12"H x 2.3"D
- 5 year limited warranty