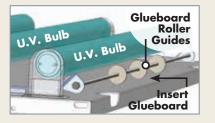

## Wall Mounted Adhesive Trap

The GT-215 is a decorative insect light trap. Flying insects are attracted to the U.V. light and captured on a replaceable adhesive board inside the trap. Glueboards are replaced using patented glueboard roller guide system. Position 5-6 feet above the floor for best results.

glueboard guide system means no more mess

Patent# 8,341,874