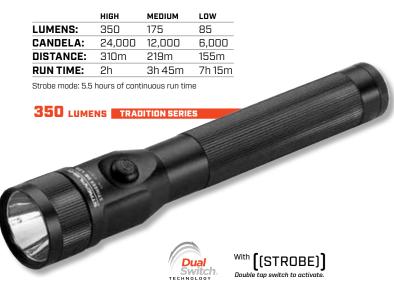

## STINGER DS® LED **STINGER®** LED

The Stinger LED and Stinger DS LED deliver the optimal balance of performance and value with the longest run time in the Stinger family. The DS model provides both a tailcap and head switch.

## STINGER DS LED

**BATTERY:** 3-cell, 3.6V NiMH sub-C or NiCd **DS SIZE:** 8.85" x 1.62" x 1.17"

[22.48 x 4.11 x 2.97 cm]

**DS WEIGHT:** 12.8 oz (364 g)

**COLOR:** Black

## STINGER LED

**BATTERY:** 3-cell, 3.6V NiMH sub-C or NiCd

**SIZE:** 8.41" x 1.62" x 1.17" (21.36 x 4.11 x 2.97 cm)

**WEIGHT:** 12.4 oz (352 g)

**COLOR:** Black

|  | JS I | LED | LED |
|--|------|-----|-----|
|--|------|-----|-----|