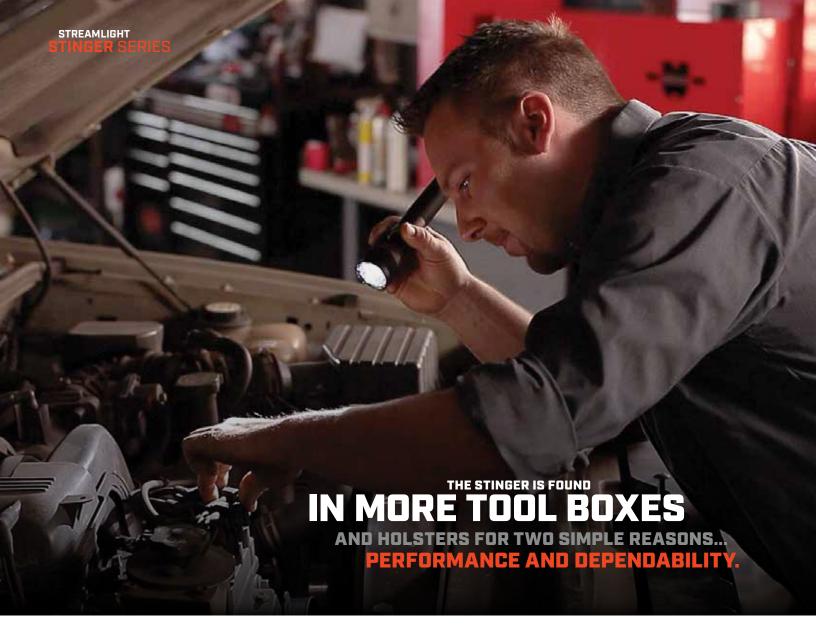

## STINGER DS® LED **STINGER®** LED

The Stinger LED and Stinger DS LED deliver the optimal balance of performance and value with the longest run time in the Stinger family. The DS model provides both a tailcap and head switch.