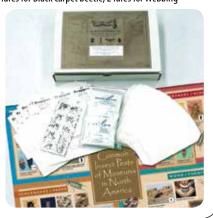

## MUSEUM KIT

Kit contents: 10 Flat traps, 10 Trapper Monitor traps. Also contains 2 lures for Varied carpet beetle, 2 lures for Black carpet beetle, 2 lures for Webbing

clothes moth, 2 lures for Cigarette beetle, and 2 lures for Warehouse beetle. ID Chart and instructions are enclosed. This Museum Monitoring System contains No Pesticides.