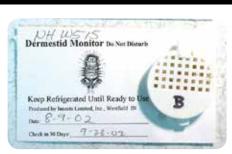

## LARVAL DERMESTID MONITORS

Attracts these species: Attagenus, Anthrenus, Dermestes,

Trogoderma, Reesa, and Thylodrias beetle larvae.

Kit contents:

10 cards with Protein Bait (no pheromones). No glue surface—a monitor only

IL-3050-10 IL-3050-100