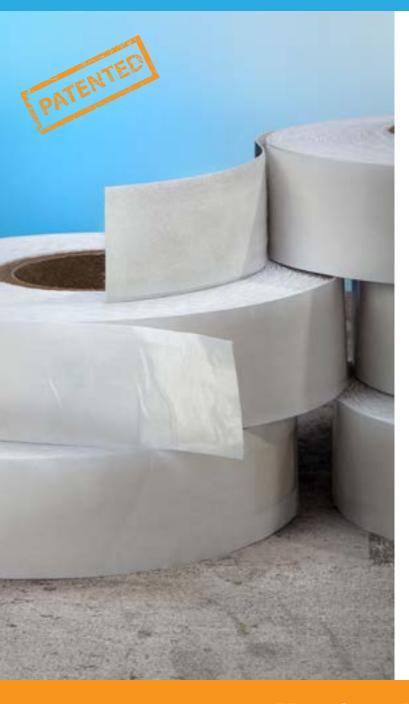

## **YCS Wall Attachment Tape**

YCS-100WAT 1.5"X100' WALL ATTACHMENT TAPE

This is the latest YCS patent product, it has an activations strip that attaches to the foundation wall, with our approved YCS Magic Sealant / Adhesive\*. The other side is our release strip. This can be attached to the YCS 6 mil, 10 mil, 12 mil vapor barriers, pre-cut wall liners, insulation board and to the foundation wall, with NO mechanical fasteners.

This product can be used for total encapsulation or simply sealing a vapor barrier to the foundation wall. In any case, it is important to seal the vapor barrier to the foundation wall, limiting, soil gases, moisture, air and insects from entering the crawl space. This system will also stabilize the vapor barrier and keep it from moving around and bunching up in your crawl space.

\* YCS approved Magic Sealant / Adhesive MUST be used to insure proper adhesion to the foundation and our product. This product has, low VOC, low smell, non flammable.