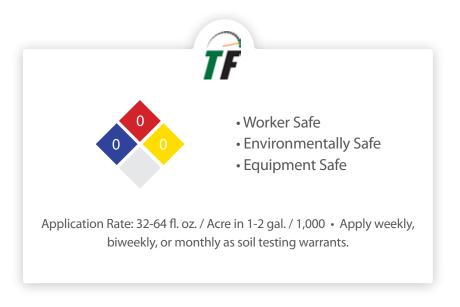

## **D-Solve**

## **SODIUM & BICARBONATE MITIGATION**

**D-Solve** Many turf stands suffer from poor irrigation water quality. High levels of sodium and bicarbonates lead to reduced infiltration rates, gas exchange, and overall turf quality. D-Solve is a proprietary blend of acids and a soil penetrating surfactant that work to dissolve bicarbonate layering and increase calcium and magnesium availability. Calcium in soil solution works to replace sodium on the soil's cation exchange system.

## Increases Infiltration Rates | High Acid Value | Nitrogen Free



## Ask about our other **Utility**, **Soil & Specialty Products**

- Turf Fuel Phite
- Blade Iron
- Micro 6-0-0
- XChange
- Tank pHix