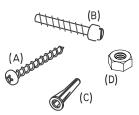

| INCLUDED IN THE KIT: |                     |          |  |
|----------------------|---------------------|----------|--|
| Α                    | SCREWS              | D NUTS   |  |
| В                    | THREADED NYLON PINS | E FRAME  |  |
| С                    | ANCHORS             | F LOUVER |  |
|                      |                     | G COVER  |  |