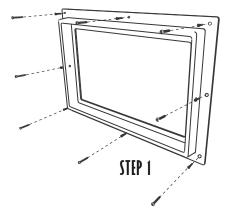

## STEP 1. FRAME INSTALLATION

BALANCE frame (E) centered over crawlspace opening. With frame (E) in place, drill top center hole.

INSERT anchor (C) into hole in wall.

SECURE top center screw (A).

LEVEL frame (E). With frame (E) held in place, drill remaining holes.

INSERT remaining anchors (C) into wall.

SECURE all screws (A).