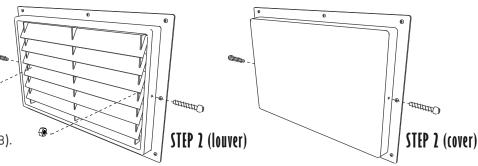

## STEP 2. Louver installation

PLACE louver (F) inside the frame (E). SECURE with threaded nylon pins (B) and nuts (D).

-0r-

## COVER INSTALLATION

PLACE cover (G) over frame (E). SECURE on sides with threaded nylon pins (B).