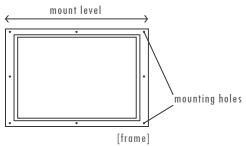

## STEP 1. FRAME INSTALLATION

BALANCE frame (E) centered over crawlspace opening. With frame (E) in place, drill top center hole.

INSERT anchor (C) into hole in wall.

SECURE top center screw (A).

LEVEL frame (E). With frame (E) held in place, drill remaining holes.