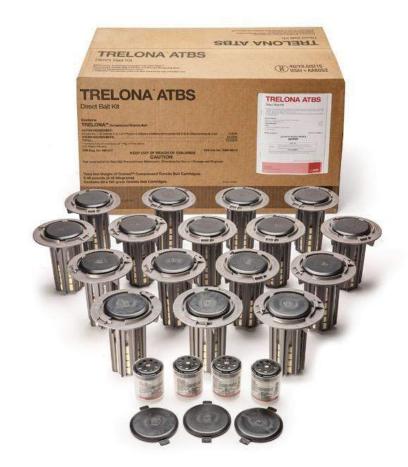

#### **Direct Bait Kit**

- Purpose: active ingredient in the ground providing protection from day one, with 120 day inspection interval. Kit is packaged with additional Trelona Compressed Termite Bait for baiting as needed
- 16 pre-assembled stations with active ingredient (Novaluron)
  - Each station contains:
    - 1 TBC (124g)
    - 1 Termite Monitoring Base
- 4 additional Termite Bait Cartridge (TBC)
  - with active ingredient
- 3 additional station lids

59014036 (AGENCY)

**Product Discontinued 2018 – While Supplies Last** 

**Direct Bait Kit** 

Each station: 1 TMB + 1 TBC