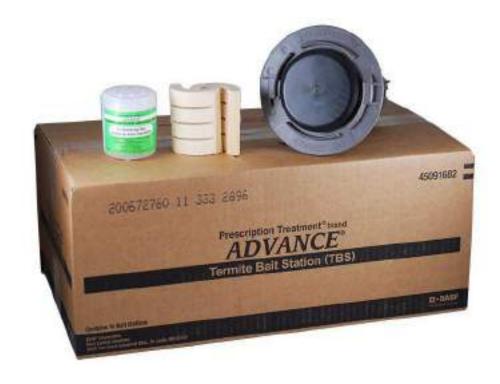

# Advance® Termite Bait System

- Purpose: monitoring only
- 10 pre-assembled stations with no active ingredient

45091682 (AGENCY)