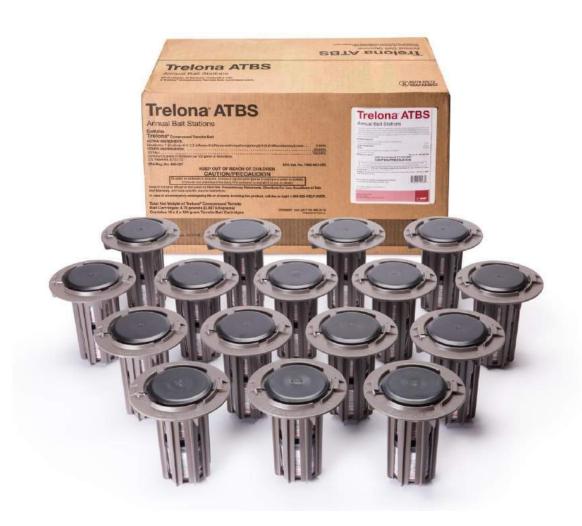

#### **Annual Bait Stations**

- Purpose: active ingredient in the ground providing protection from day one, with only one inspection required per year
- 16 pre-assembled stations with active ingredient (Novaluron)
- Each station contains:
  - ▶ 2 TBC (124g) = 248g

#### **Annual Bait Stations**

Each Station: 2 TBC (Each 124g)