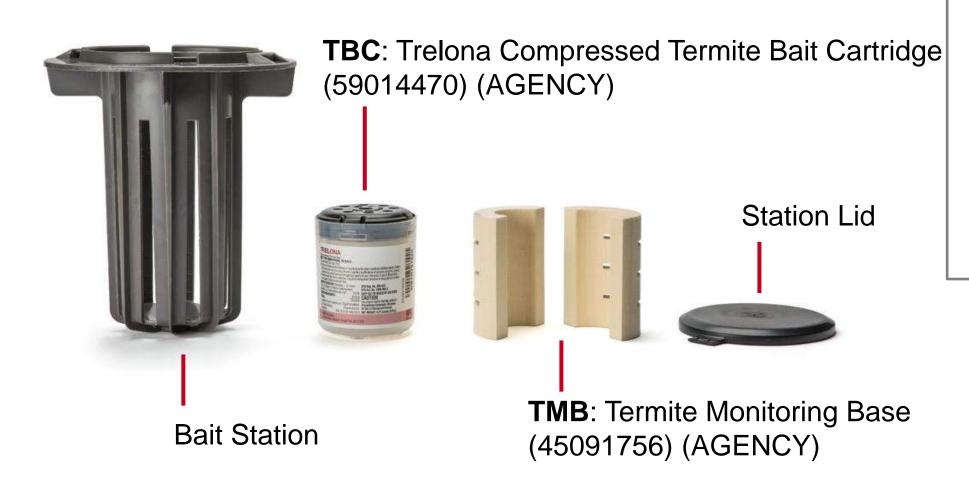

#### **Direct Bait Kit**

- Purpose: active ingredient in the ground providing protection from day one, with 120 day inspection interval. Kit is packaged with additional Trelona Compressed Termite Bait for baiting as needed
- 16 pre-assembled stations with active ingredient (Novaluron)
  - Each station contains:
    - 1 TBC (124g)
    - 1 Termite Monitoring Base
- 4 additional Termite Bait Cartridge (TBC)
  - with active ingredient
- 3 additional station lids

# Replacement Components

Advance Termite Inspection Cartridges – 45091681 (AGENCY)

Advance Termite Monitoring Base – 45091756 (AGENCY)

Trelona Compressed Termite Bait Cartridges – 59014470 (AGENCY)

Advance Station Replacement Caps – 45091679