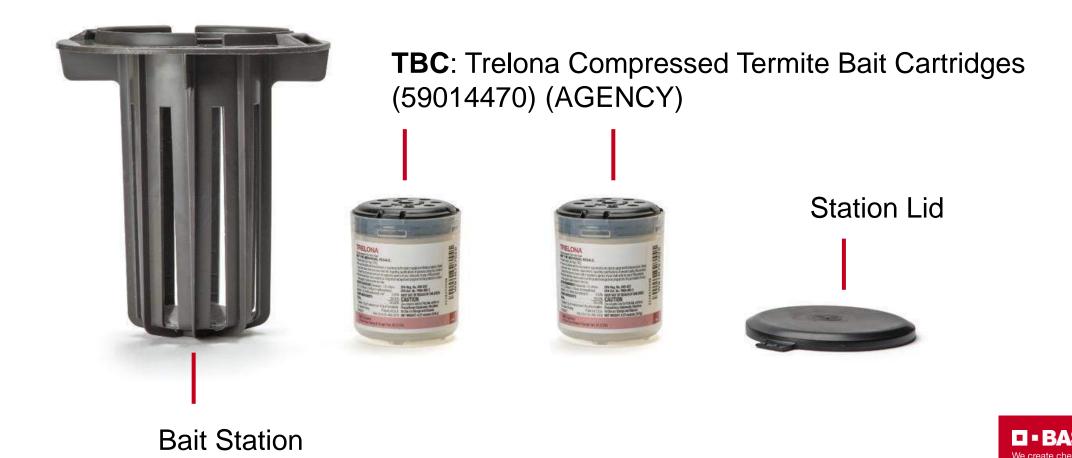

# Replacement Components

Advance Termite Inspection Cartridges – 45091681 (AGENCY)

Advance Termite Monitoring Base – 45091756 (AGENCY)

Trelona Compressed Termite Bait Cartridges – 59014470 (AGENCY)

Advance Station Replacement Caps – 45091679