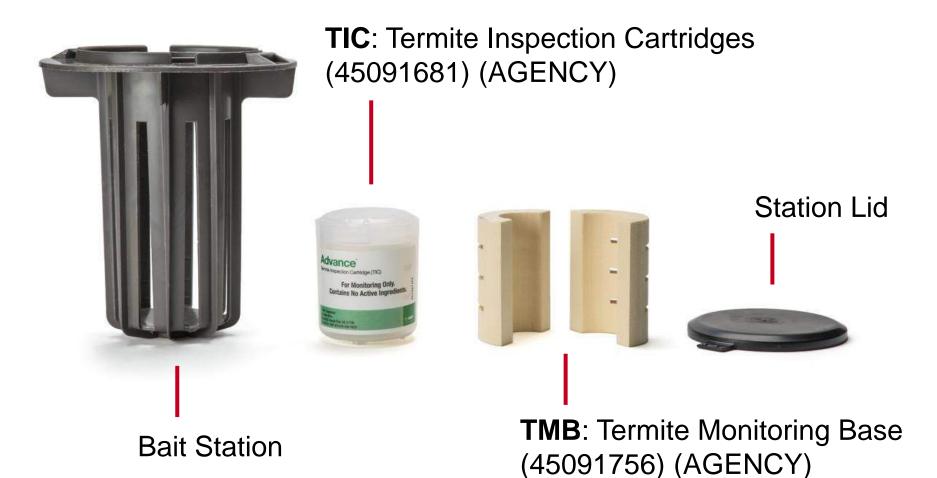

# Advance® Termite Bait System

- Purpose: monitoring only
- 10 pre-assembled stations with no active ingredient

45091682 (AGENCY)

## Termite Bait System

Each station: 1 TMB + 1 TIC