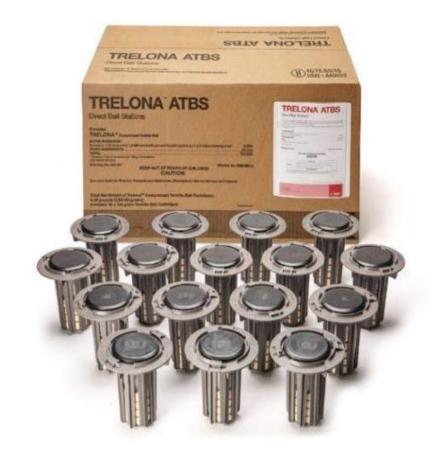

#### **Direct Bait Stations**

- Purpose: active ingredient in the ground providing protection from day one, with 120-day inspection interval
- 16 pre-assembled stations with active ingredient (Novaluron)
- Each station contains:
  - ▶ 1 TBC (124g)
  - 1 Termite Monitoring Base

59014209 (AGENCY)

Product Discontinued 2018 – While Supplies Last

**Direct Bait Stations** 

Each station: 1 TMB + 1 TBC