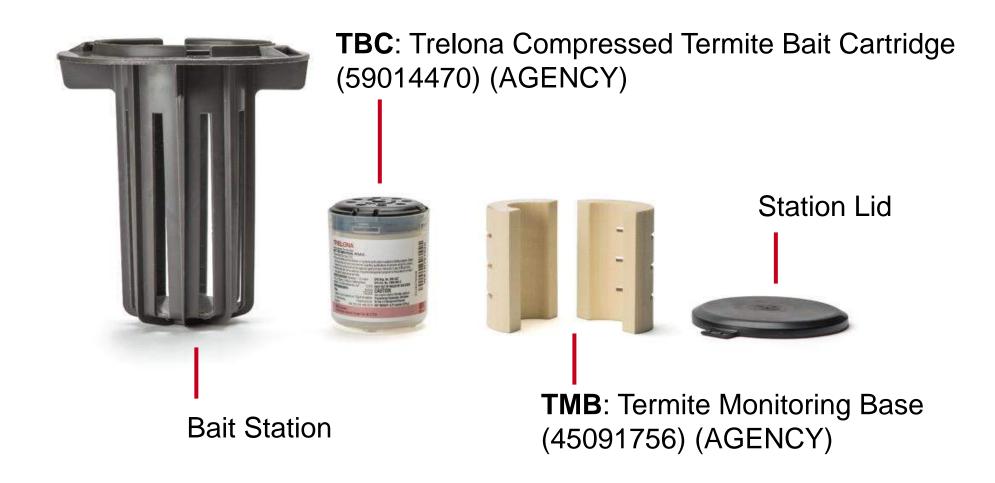

#### **Direct Bait Stations**

- Purpose: active ingredient in the ground providing protection from day one, with 120-day inspection interval
- 16 pre-assembled stations with active ingredient (Novaluron)
- Each station contains:
  - ▶ 1 TBC (124g)
  - 1 Termite Monitoring Base

# Replacement Components

Advance Termite Inspection Cartridges – 45091681 (AGENCY)

Advance Termite Monitoring Base – 45091756 (AGENCY)

Trelona Compressed Termite Bait Cartridges – 59014470 (AGENCY)

Advance Station Replacement Caps – 45091679