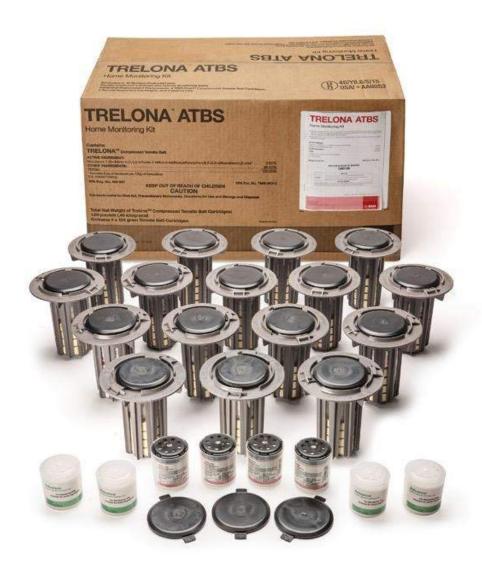

# Home Monitoring Kit

- Purpose: monitoring only, packaged with Trelona Compressed Termite Bait to treat when termite activity is identified
- 16 pre-assembled stations with no active ingredient
- 4 additional Termite Inspection Cartridges (TIC)
  - no active ingredient
- 4 additional Termite Bait Cartridges (TBC)
  - with active ingredient
- 3 additional station lids