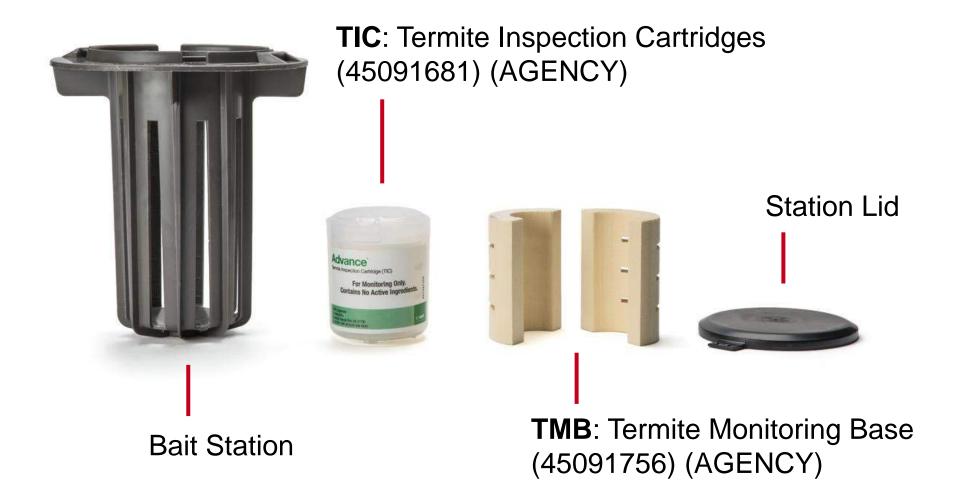

# Advance® Termite Bait System

- Purpose: monitoring only
- 10 pre-assembled stations with no active ingredient

45091682 (AGENCY)

## Termite Bait System

Each station: 1 TMB + 1 TIC