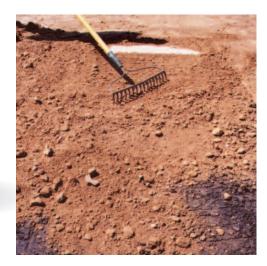

### **Pro's Choice® Item Number A86299**

No baseball field is complete without properly installed batter's boxes and pitcher's mound. Use Easy Mound packing clay to form a durable, solid subsurface in batter's boxes and pitcher's mounds to give players solid footing and alleviate common wear problems. Preferred by coaches and groundskeepers at all levels of the game, Easy Mound is a valuable addition to every field and reduces maintenance season after season.

### CREATES SOLID SUBSURFACE FOR PITCHER'S MOUND AND BATTER'S BOX

DURABLE AND REMAINS FIRMLY INTACT

PACKAGED IN WEATHER RESISTANT POLY BAG

EASY TO INSTALL!

### Pro's Choice® Item Number A86297

No baseball field is complete without properly installed batter's boxes and pitcher's mound. Use Easy Mound clay bricks to form a durable, solid subsurface in batter's boxes and pitcher's mounds to give players solid footing and alieveate common wear problems. Preferred by coaches and groundskeepers at all levels of the game, Easy Mound is a valuable addition to every field and reduces maintenance season after season.