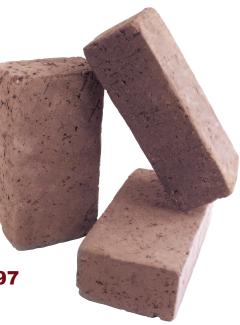

### EASYMOUND CLAY BRICKS

### Pro's Choice® Item Number A86297

No baseball field is complete without properly installed batter's boxes and pitcher's mound. Use Easy Mound clay bricks to form a durable, solid subsurface in batter's boxes and pitcher's mounds to give players solid footing and alieveate common wear problems. Preferred by coaches and groundskeepers at all levels of the game, Easy Mound is a valuable addition to every field and reduces maintenance season after season.

"Dig in" without leaving holes with Easy Mound from Pro's Choice®.

- Deep Reddish Brown Color
- Ideal for quick & easy building and repairing pitchers mounds and batters boxes
- Compressed to a brick form. Size: 4" x 8" x 2.5"
- Pre Moistened and easy to install. Requires less prep work and tamping
- Packaged in poly bags to maintain moisture. 8 per bag;
  38 bags (304 bricks) per pallet
- Compatible with all Pro's Choice Products