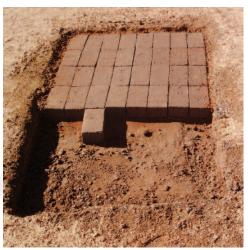

## EASYMOUND PACKING CLAY

### **Pro's Choice® Item Number A86299**

No baseball field is complete without properly installed batter's boxes and pitcher's mound. Use Easy Mound packing clay to form a durable, solid subsurface in batter's boxes and pitcher's mounds to give players solid footing and alleviate common wear problems. Preferred by coaches and groundskeepers at all levels of the game, Easy Mound is a valuable addition to every field and reduces maintenance season after season.

"Dig in" without leaving holes with Easy Mound from Pro's Choice<sup>®</sup>.

- Deep Reddish Brown Color
- Ideal for quick & easy building and repairing pitchers mounds and batters boxes
- Processed to a fine texture for quick and easy installation
- Moist clay is easy to form and shape while retaining firmness and durability
- Packaged in 40# poly bags; 54 bags per pallet
- Compatible with all Pro's Choice Products