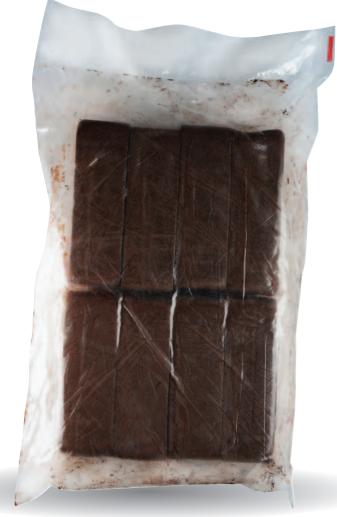

### Pro's Choice® Item Number A86297

No baseball field is complete without properly installed batter's boxes and pitcher's mound. Use Easy Mound clay bricks to form a durable, solid subsurface in batter's boxes and pitcher's mounds to give players solid footing and alieveate common wear problems. Preferred by coaches and groundskeepers at all levels of the game, Easy Mound is a valuable addition to every field and reduces maintenance season after season.

"Dig in" without leaving holes with Easy Mound from Pro's Choice®.

- Deep Reddish Brown Color
- Ideal for quick & easy building and repairing pitchers mounds and batters boxes
- Compressed to a brick form. Size: 4" x 8" x 2.5"
- Pre Moistened and easy to install. Requires less prep work and tamping
- Packaged in poly bags to maintain moisture. 8 per bag;
  38 bags (304 bricks) per pallet
- Compatible with all Pro's Choice Products

### CREATES SOLID SUBSURFACE FOR PITCHER'S MOUND AND BATTER'S BOX

DURABLE AND REMAINS FIRMLY INTACT

PACKAGED IN WEATHER RESISTANT POLY BAG

EASY TO INSTALL!