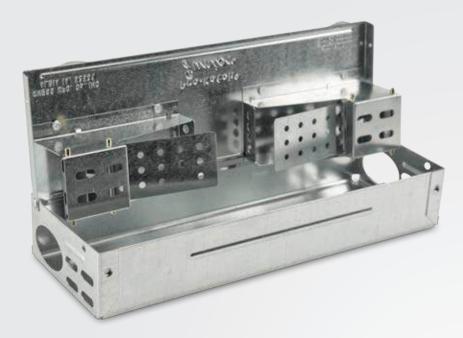

#### **Durable Galvanized Steel**

- Quality construction.
- Years of dependable service.

#### Monitors Insect and Rodent Activity

- Multipurpose usage.
- Identifies problem areas.
- Insert glue board to monitor insects.

#### **☑** All-In-One Hinged Lid

- Easier to clean for maximum sanitation.
- Entrance tunnels are out of the way and off the floor of the trap.
- Reduces service time.

#### **☑** Unique Design

- No harmful chemicals, baits or poisons.
- Safe for user and the environment.
- May be used in USDA and FDA inspected facilities.
- Junior is half the size of the original Pro-Ketch® allowing for more placement options.

**Glue Trap** - Custom fit and pre-scented to attract multiple mice and insects.

**Clear View Window** - Easy to monitor to reduce inspection time.