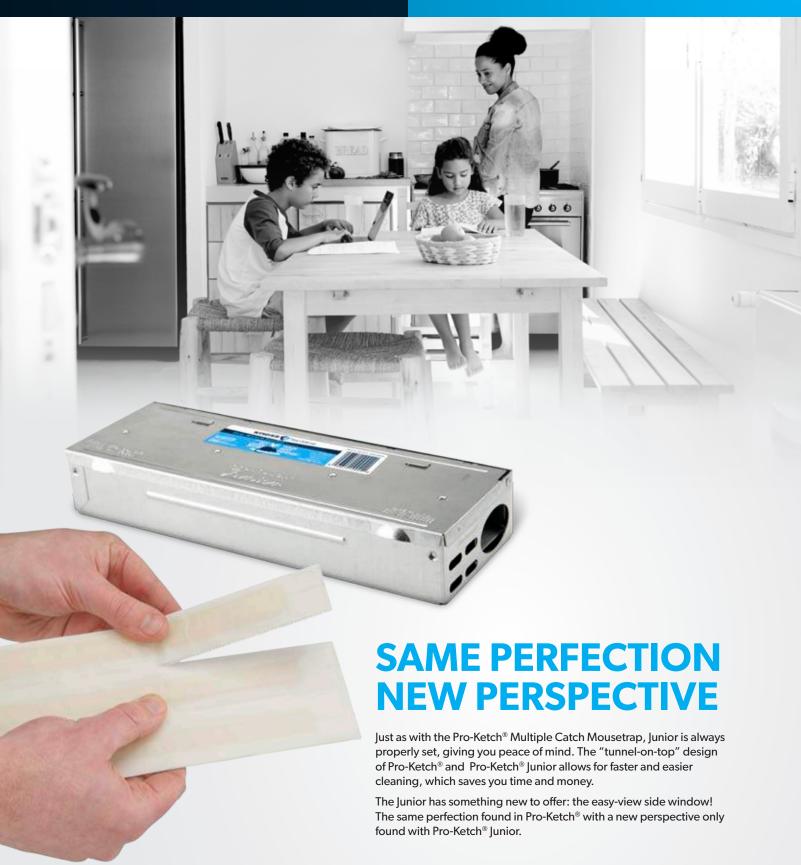

## Pro-Ketch Junior MULTIPLE CATCH MOUSETRAP

# SIMPLE TO CLEAN REUSE

### **Pro-Ketch** Junior

MULTIPLE CATCH MOUSETRAP: INSTRUCTIONS

Place trap flush with entrance holes next to wall near pest activity. Place optional glue trap inside the Pro-Ketch® Junior for an additional scent lure. To release, simply open the top of the Pro-Ketch® Junior over desired area and let mouse slide out. Wipe or brush trap to clean.

#### No Winding or Resetting

- Trap is always set, giving you peace of mind knowing you have protection.
- Fast placement. Worry free.

#### **☑** All-In-One Hinged Lid

- Easier to clean for maximum sanitation.
- Entrance tunnels are out of the way and off the floor of the trap.
- Reduces service time.

#### **☑** Unique Design

- No harmful chemicals, baits or poisons.
- Safe for user and the environment.
- May be used in USDA and FDA inspected facilities.
- Junior is half the size of the original Pro-Ketch® allowing for more placement options.