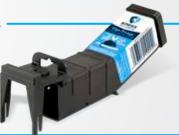

#### Monitors Insect and Rodent Activity

- Multipurpose usage.
- Identifies problem areas.
- Insert glue board to monitor insects.

**Glue Trap** - Custom fit and pre-scented to attract multiple mice and insects.

**Clear View Window** - Easy to monitor to reduce inspection time.

#### **TIME SAVING PRO-KETCH® JUNIOR ACCESSORIES**

| DESCRIPTION | STOCK#    | QUANTITY | CARTON SIZE      | WEIGHT |
|-------------|-----------|----------|------------------|--------|
| Glue Trap   | 104-0-039 | 216      | 10¼" x 6¼" x 5½" | 5 lbs. |