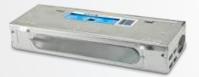

### **Pro-Ketch** Junior

MULTIPLE CATCH MOUSETRAP: INSTRUCTIONS

Place trap flush with entrance holes next to wall near pest activity. Place optional glue trap inside the Pro-Ketch® Junior for an additional scent lure. To release, simply open the top of the Pro-Ketch® Junior over desired area and let mouse slide out. Wipe or brush trap to clean.

#### **☑** All-In-One Hinged Lid

- Easier to clean for maximum sanitation.
- Entrance tunnels are out of the way and off the floor of the trap.
- Reduces service time.

**Glue Trap** - Custom fit and pre-scented to attract multiple mice and insects.

**Clear View Window** - Easy to monitor to reduce inspection time.