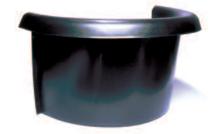

## Vent Well

The Vent Well from Temp-Vent provides air space for below grade foundation vents and helps keep water away from the crawlspace. With its sturdy, no-rust thermoplastic construction, it is an attractive alternative to unsightly, rusted and sharp-edge metal vent wells. The unit measures 21" wide by 14" high and 12" deep.

| Description | Model | Colors             |
|-------------|-------|--------------------|
| Vent Well   | VW    | black, brown, gray |

Temp-Vent products are designed for the pest management professional. In fact, Temp-Vent is the only brand of foundation vents designed for and dedicated to serving the pest control industry. With our commitment and your knowledge of both termite and moisture control, customers will readily see the value of having a Temp-Vent foundation vent system installed.