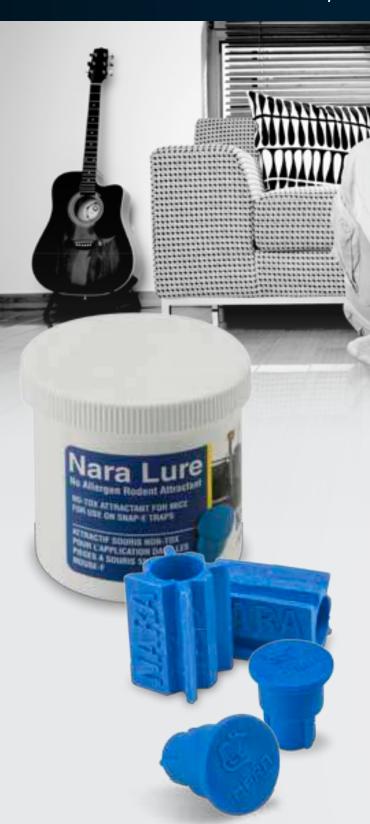

# NARA Lure® RODENT ATTRACTANT

# **AN INNOVATIVE RODENT ATTRACTANT**

NARA Lure® is a high-tech, non-toxic attractant for rodents. It is designed to fit perfectly in our Snap-E® Mousetrap bait cup.

Allergen management is a major concern for many food production companies. NARA is the first allergen-free attractant to be designed for this specific purpose.

## SIMPLE TO SET CLEAN REUSE