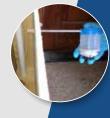

# VERSATILE AND SECURE **SPRAYER MOUNTING**

- Fits 1 gallon spray can
- Easily adapts to virtually an mounting situation
- Cab, truck bed or wall mount
- Secures your expensive spray can
- Security cable helps limit liability