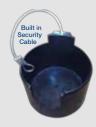

# VERSATILE AND SECURE **SPRAYER MOUNTING**

- Fits 1 gallon spray can
- Easily adapts to virtually an mounting situation
- Cab, truck bed or wall mount
- Secures your expensive spray can
- Security cable helps limit liability