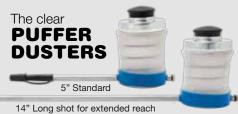

# DON'T FORGET THE **WALL VOIDS!**

- Allows applications of dusts, aerosols & foams directly into wall or ceiling voids
- Perfect for ant, roach, termite & bedbug treatments directly in walls
- Accommodates Puffer Duster tip, aerosol straws & foamer tips
- · Works well in drywall, brick or siding
- Ideal for regular service accounts
- Paintable, inexpensive with a professional appearance
- Clear body to see dust & help eliminate chemical spills
- 5" standard and 14" long shot for extended reach
- Durable, clear synthetic rubber
- Ergonomic, Low-tension springs for less user fatigue
- Removable plastic tip cover and cap
- "O-ring" on bulit-in clean out rod helps prevent dust leakage

## THE DIFFERENCE IS **CLEAR!**