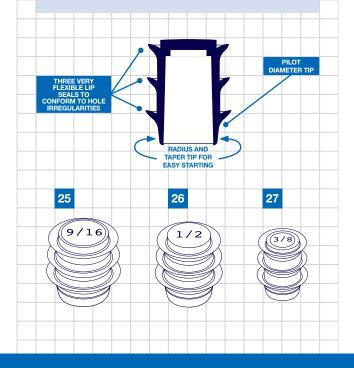

## Trebor<sup>®</sup> Triple Seal

The most effective and easiest plug to install for termiticide applications. A hollow core and three flexible lips allows this patented plug to conform to hole irregularities better than solid core plugs. Available in three sizes. Hole size clearly marked on top to eliminate errors.

| ITEM                                                                             | DESCRIPTION                                                               | MODEL#    | ORDER#   |
|----------------------------------------------------------------------------------|---------------------------------------------------------------------------|-----------|----------|
| Termite Tool Models                                                              |                                                                           |           |          |
| 1                                                                                | Entry level Versagun tool - (Versagun) - No tip shutoff                   | 430       | 11007430 |
| 2                                                                                | Our best tool kit – great for all applications & tip shutoff - (Versagun) | 435       | 11007435 |
| 3                                                                                | Shutoff only                                                              |           | 11007406 |
| 4                                                                                | Basic Tool with Robco Valve - (Robco QCG) - No tip shutoff                | 420       | 11007420 |
| 5                                                                                | Deluxe Robco Tool with tip shutoff - (Robco QCG)                          | 425       | 11007425 |
| 6                                                                                | Shutoff only                                                              |           | 22067700 |
| 7                                                                                | Basic Tool - (Versatool) - No tip shutoff                                 | 410       | 11007410 |
| 8                                                                                | Deluxe Kit with Versatool valve & tip shutoff - (Versatool)               | 415       | 11007415 |
| 9                                                                                | Slab Injector with 1340 Pipe - (Versatool) - No tip shutoff               | 484       | 11007375 |
| 10                                                                               | Shutoff only                                                              |           | 11007407 |
| Pipes                                                                            |                                                                           |           |          |
| 11                                                                               | 12" x 7/16"                                                               | -         | 22071427 |
| 12                                                                               | 40" x 7/16"                                                               | -         | 22071428 |
| 13                                                                               | 40" x 5/8"                                                                | -         | 22071429 |
| Tips                                                                             |                                                                           |           |          |
| 14                                                                               | 360° - 7/16" Tip                                                          | 451       | 11007451 |
| 15                                                                               | 180° - 7/16" Tip                                                          | 453       | 11007453 |
| 16                                                                               | Void Tip - 7/16" Tip                                                      | 457       | 11007457 |
| 17                                                                               | 360° - 5/8" Tip                                                           | 454       | 11007454 |
| Optional Termite Tool Tips and Extenda-Pipes (Fits All Series 400 Termite Tools) |                                                                           |           |          |
| 18                                                                               | 360° Tip                                                                  | 450       | 11007450 |
| 19                                                                               | 180° Tip                                                                  | 452       | 11007452 |
| 20                                                                               | 5/8" x 40" Pipe                                                           | 465       | 11007465 |
| 21                                                                               | 7/16" x 40" Pipe                                                          | 460       | 11007460 |
| Sub-Slab Injectors and Rodding Tools                                             |                                                                           |           |          |
| 22                                                                               | Sub Slab Injector SSI-4                                                   | -         | 11005965 |
| 23                                                                               | Sub Slab Injector SSI-14                                                  | -         | 11005985 |
| 24                                                                               | Robco Soil Rodding Tool                                                   | -         | 22067703 |
| Trebor <sup>®</sup> Triple Seal                                                  |                                                                           |           |          |
| 25                                                                               | 9/16 Seal - 1 case (10 Buckets of 250 Seals)                              | 4-562-505 | 45000562 |
| 26                                                                               | 1/2 Seal - 1 case (10 Buckets of 250 Seals)                               | 4-500-504 | 45000500 |
| 27                                                                               | 3/8 Seal - 1 case (10 Buckets of 250 Seals)                               | 4-375-504 | 45000375 |