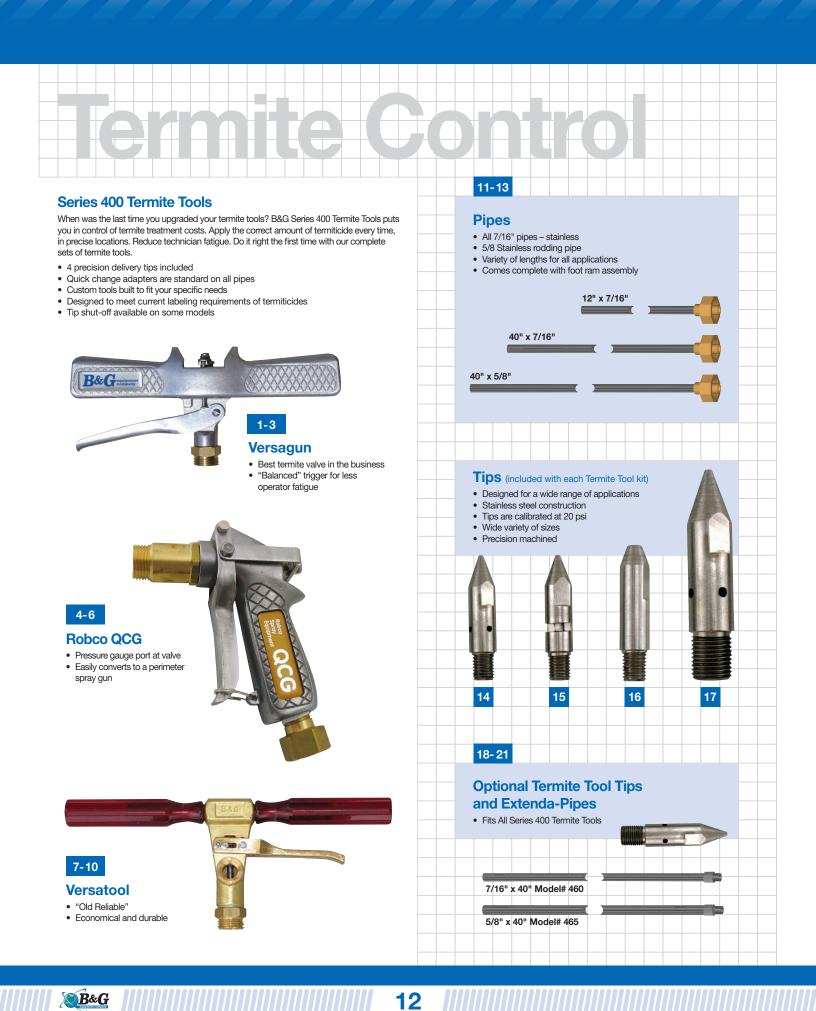

## **Sub-Slab Injectors and Rodding Tools**

- Wide variety of models
- Designed to meet current labeling requirements of all modern termiticides

13

23

24

Certified accurate

| ITEM                                                                             | DESCRIPTION                                                               | MODEL#    | ORDER#   |
|----------------------------------------------------------------------------------|---------------------------------------------------------------------------|-----------|----------|
| Termite Tool Models                                                              |                                                                           |           |          |
| 1                                                                                | Entry level Versagun tool - (Versagun) - No tip shutoff                   | 430       | 11007430 |
| 2                                                                                | Our best tool kit – great for all applications & tip shutoff - (Versagun) | 435       | 11007435 |
| 3                                                                                | Shutoff only                                                              |           | 11007406 |
| 4                                                                                | Basic Tool with Robco Valve - (Robco QCG) - No tip shutoff                | 420       | 11007420 |
| 5                                                                                | Deluxe Robco Tool with tip shutoff - (Robco QCG)                          | 425       | 11007425 |
| 6                                                                                | Shutoff only                                                              |           | 22067700 |
| 7                                                                                | Basic Tool - (Versatool) - No tip shutoff                                 | 410       | 11007410 |
| 8                                                                                | Deluxe Kit with Versatool valve & tip shutoff - (Versatool)               | 415       | 11007415 |
| 9                                                                                | Slab Injector with 1340 Pipe - (Versatool) - No tip shutoff               | 484       | 11007375 |
| 10                                                                               | Shutoff only                                                              |           | 11007407 |
| Pipes                                                                            |                                                                           |           |          |
| 11                                                                               | 12" x 7/16"                                                               | -         | 22071427 |
| 12                                                                               | 40" x 7/16"                                                               | -         | 22071428 |
| 13                                                                               | 40" x 5/8"                                                                | -         | 22071429 |
| Tips                                                                             |                                                                           |           |          |
| 14                                                                               | 360° - 7/16" Tip                                                          | 451       | 11007451 |
| 15                                                                               | 180° - 7/16" Tip                                                          | 453       | 11007453 |
| 16                                                                               | Void Tip - 7/16" Tip                                                      | 457       | 11007457 |
| 17                                                                               | 360° - 5/8" Tip                                                           | 454       | 11007454 |
| Optional Termite Tool Tips and Extenda-Pipes (Fits All Series 400 Termite Tools) |                                                                           |           |          |
| 18                                                                               | 360° Tip                                                                  | 450       | 11007450 |
| 19                                                                               | 180° Tip                                                                  | 452       | 11007452 |
| 20                                                                               | 5/8" x 40" Pipe                                                           | 465       | 11007465 |
| 21                                                                               | 7/16" x 40" Pipe                                                          | 460       | 11007460 |
| Sub-Slab Injectors and Rodding Tools                                             |                                                                           |           |          |
| 22                                                                               | Sub Slab Injector SSI-4                                                   | -         | 11005965 |
| 23                                                                               | Sub Slab Injector SSI-14                                                  | -         | 11005985 |
| 24                                                                               | Robco Soil Rodding Tool                                                   | -         | 22067703 |
| Trebor <sup>®</sup> Triple Seal                                                  |                                                                           |           |          |
| 25                                                                               | 9/16 Seal - 1 case (10 Buckets of 250 Seals)                              | 4-562-505 | 45000562 |
| 26                                                                               | 1/2 Seal - 1 case (10 Buckets of 250 Seals)                               | 4-500-504 | 45000500 |
| 27                                                                               | 3/8 Seal - 1 case (10 Buckets of 250 Seals)                               | 4-375-504 | 45000375 |