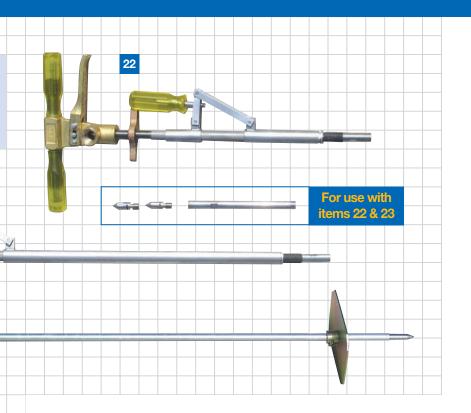

## **Sub-Slab Injectors and Rodding Tools**

- Wide variety of models
- Designed to meet current labeling requirements of all modern termiticides

13

23

24

Certified accurate

| ITEM                                                                             | DESCRIPTION                                                               | MODEL#    | ORDER#   |
|----------------------------------------------------------------------------------|---------------------------------------------------------------------------|-----------|----------|
| Termite Tool Models                                                              |                                                                           |           |          |
| 1                                                                                | Entry level Versagun tool - (Versagun) - No tip shutoff                   | 430       | 11007430 |
| 2                                                                                | Our best tool kit – great for all applications & tip shutoff - (Versagun) | 435       | 11007435 |
| 3                                                                                | Shutoff only                                                              |           | 11007406 |
| 4                                                                                | Basic Tool with Robco Valve - (Robco QCG) - No tip shutoff                | 420       | 11007420 |
| 5                                                                                | Deluxe Robco Tool with tip shutoff - (Robco QCG)                          | 425       | 11007425 |
| 6                                                                                | Shutoff only                                                              |           | 22067700 |
| 7                                                                                | Basic Tool - (Versatool) - No tip shutoff                                 | 410       | 11007410 |
| 8                                                                                | Deluxe Kit with Versatool valve & tip shutoff - (Versatool)               | 415       | 11007415 |
| 9                                                                                | Slab Injector with 1340 Pipe - (Versatool) - No tip shutoff               | 484       | 11007375 |
| 10                                                                               | Shutoff only                                                              |           | 11007407 |
| Pipes                                                                            |                                                                           |           |          |
| 11                                                                               | 12" x 7/16"                                                               | -         | 22071427 |
| 12                                                                               | 40" x 7/16"                                                               | -         | 22071428 |
| 13                                                                               | 40" x 5/8"                                                                | -         | 22071429 |
| Tips                                                                             |                                                                           |           |          |
| 14                                                                               | 360° - 7/16" Tip                                                          | 451       | 11007451 |
| 15                                                                               | 180° - 7/16" Tip                                                          | 453       | 11007453 |
| 16                                                                               | Void Tip - 7/16" Tip                                                      | 457       | 11007457 |
| 17                                                                               | 360° - 5/8" Tip                                                           | 454       | 11007454 |
| Optional Termite Tool Tips and Extenda-Pipes (Fits All Series 400 Termite Tools) |                                                                           |           |          |
| 18                                                                               | 360° Tip                                                                  | 450       | 11007450 |
| 19                                                                               | 180° Tip                                                                  | 452       | 11007452 |
| 20                                                                               | 5/8" x 40" Pipe                                                           | 465       | 11007465 |
| 21                                                                               | 7/16" x 40" Pipe                                                          | 460       | 11007460 |
| Sub-Slab Injectors and Rodding Tools                                             |                                                                           |           |          |
| 22                                                                               | Sub Slab Injector SSI-4                                                   | -         | 11005965 |
| 23                                                                               | Sub Slab Injector SSI-14                                                  | -         | 11005985 |
| 24                                                                               | Robco Soil Rodding Tool                                                   | -         | 22067703 |
| Trebor <sup>®</sup> Triple Seal                                                  |                                                                           |           |          |
| 25                                                                               | 9/16 Seal - 1 case (10 Buckets of 250 Seals)                              | 4-562-505 | 45000562 |
| 26                                                                               | 1/2 Seal - 1 case (10 Buckets of 250 Seals)                               | 4-500-504 | 45000500 |
| 27                                                                               | 3/8 Seal - 1 case (10 Buckets of 250 Seals)                               | 4-375-504 | 45000375 |