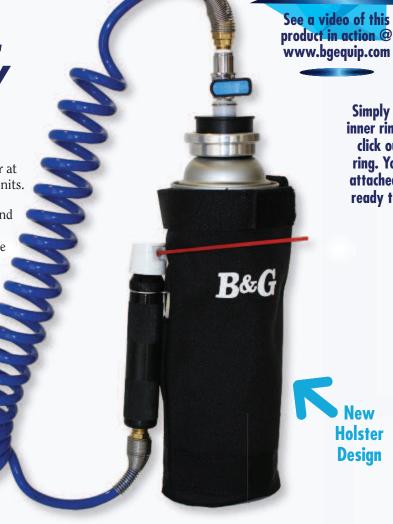

## **Aerosol Delivery Unit**

Aerosol delivery just got easier at half the price of competitive units.

- Works with CB Products<sup>™</sup> and \*BASF™ products
- Promotes professional image
- Quickly snaps on can with no leaking of propellent
- Easy to use on/off valve
- 6' coiled hose
- Sure seal design no continual seal replacement necessary

| New     |
|---------|
| Holster |
| Design  |

Simply push inner ring and

click outer ring. You're attached and

ready to go!

Easy to use on/off valve

| DESCRIPTION                                     | Order #  | Model #     |
|-------------------------------------------------|----------|-------------|
| CB Products™ Compatible*                        | 24000030 | ADUWA       |
| BASF <sup>TM</sup> Compatible                   | 24000050 | ADUWM       |
| Injection Unit fits CB Products <sup>TM</sup>   | 24000075 | ADUWA (WIT) |
| Injection Unit fits BASF <sup>TM</sup> Products | 24000076 | ADUWM (WIT) |
| Standard Holster                                | 24000073 |             |
| Deluxe Holster                                  | 24000072 |             |
|                                                 |          |             |