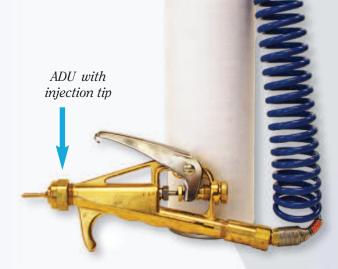

## **Aerosol Delivery Unit**

Aerosol delivery just got easier at half the price of competitive units.

- Works with CB Products<sup>™</sup> and \*BASF™ products
- Promotes professional image
- Quickly snaps on can with no leaking of propellent
- Easy to use on/off valve
- 6' coiled hose
- Sure seal design no continual seal replacement necessary

| New     |
|---------|
| Holster |
| Design  |

Simply push inner ring and

click outer ring. You're attached and

ready to go!

Easy to use on/off valve

| DESCRIPTION                                     | Order #  | Model #     |
|-------------------------------------------------|----------|-------------|
| CB Products™ Compatible*                        | 24000030 | ADUWA       |
| BASF <sup>TM</sup> Compatible                   | 24000050 | ADUWM       |
| Injection Unit fits CB Products <sup>TM</sup>   | 24000075 | ADUWA (WIT) |
| Injection Unit fits BASF <sup>TM</sup> Products | 24000076 | ADUWM (WIT) |
| Standard Holster                                | 24000073 |             |
| Deluxe Holster                                  | 24000072 |             |
|                                                 |          |             |