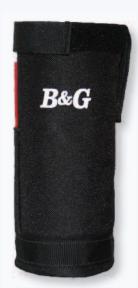

## Holsters

Increase your professional appearance. Carry your aerosols using B&G holsters.

- Chemical and wear resistant material
- Belt loop for easy access
- Pockets to conveniently hold
- Heavy duty construction and economically priced

B&G deluxe holster shown

- \* BASF is a registered trademark of the BASF Corporation.
- \* CB Products is a registered trademark of the FMC Corporation.