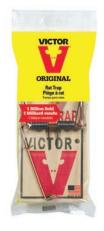

## Original Metal Pedal Rat Trap

 M200
 BULK
 12 PER CASE

 M201
 12 PER CASE

 M210
 SHELF DISPLAY
 12 PER CASE

 M210
 SHELF DISPLAY
 12 PER CASE

- · Consistent quality from a century-old brand
- · Original wood-base wire snap trap with metal trip pedal
- · Ideal for runway trapping
- Uses wood from Forest Stewardship Council® (FSC®) certified forests
- Use anywhere indoors or outdoors
- No chemicals or poisons, can be used around children and pets
- Trap is reusable or disposable
- Over one billion sold
- Made in the U.S.A.