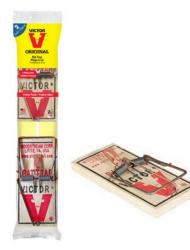

## Original Metal Pedal Rat Trap - 2 Pack

#### M212-4 SHELF DISPLAY

#### 4 PER CASE

- Consistent quality from a century-old brand
- Original wood-base wire snap trap with metal trip pedal
- · Ideal for runway trapping
- Uses wood from Forest Stewardship Council® (FSC®) certified forests
- Use anywhere indoors or outdoors
- No chemicals or poisons, can be used around children and pets
- Trap is reusable or disposable
- Over one billion sold
- Made in the U.S.A.