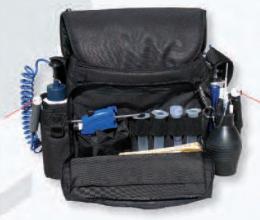

- Outer zipper pocket holds frequently used items like insect monitors & bait stations
- Inner zipper compartment organizes bait tubes and bait gun
- Pockets on each side can hold Aerosols or AccuSpray units
- Inside the case can be customized using the adjustable dividers to hold anything from spare aerosol cans to spare dust bulbs to monitors
- D-rings keep B&G Bulb Duster, your cell phone and accessories within easy reach
- Rear Velcro® flap pocket holds laptop, clipboard, labels & sales information

Kit—includes ADU, AccuSpray, Bulb Duster and Low Profile Monitors

Bait Gun not included (shown for display purposes)

- \* BASF is a registered trademark of the BASF Corporation.
- \* CB Products is a registered trademark of the FMC Corporation.