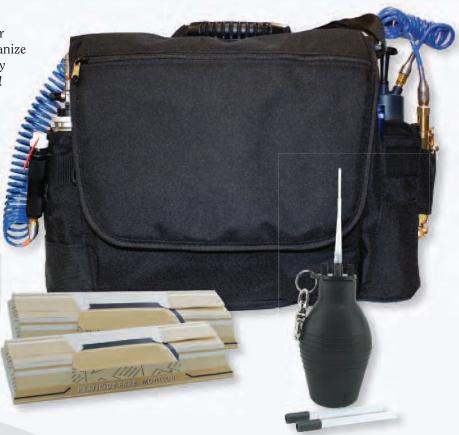

## **B&G IPM Case and Kits**

The new IPM Case instantly lets your customer know that you are a professional. Use it to organize all your IPM application tools so you'll not only look like a professional, but work like one, too!

- Outer zipper pocket holds frequently used items like insect monitors & bait stations
- Inner zipper compartment organizes bait tubes and bait gun
- Pockets on each side can hold Aerosols or AccuSpray units
- Inside the case can be customized using the adjustable dividers to hold anything from spare aerosol cans to spare dust bulbs to monitors
- D-rings keep B&G Bulb Duster, your cell phone and accessories within easy reach
- Rear Velcro® flap pocket holds laptop, clipboard, labels & sales information

Kit—includes ADU, AccuSpray, Bulb Duster and Low Profile Monitors

Bait Gun not included (shown for display purposes)

- \* BASF is a registered trademark of the BASF Corporation.
- \* CB Products is a registered trademark of the FMC Corporation.