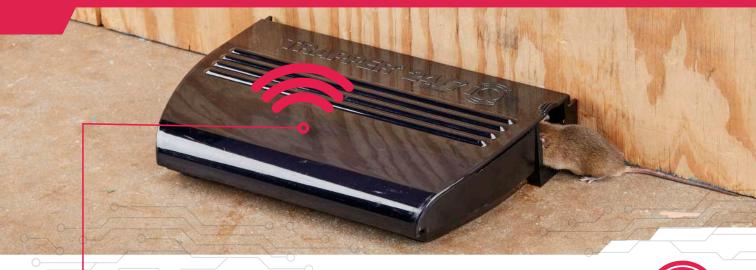

## **NEVER CHECK AN EMPTY TRAP AGAIN**

- TRAPPER® 24/7 IC

- BUILT IN TECHNOLOGY
- IDENTIFY RODENT ENTRY POINTS
- ROBUST AND SLEEK
- STRONG AND DURABLE
- ▶ Stronger than ever: now with polycarbonate material inside and out
- Multiple-catch mouse trap
- ▶ Check traps without access
- ▶ Goodbye ladders, crawlspaces, attics & ceilings until there is a verified catch
- ▶ Use with LTD glueboards for easy cleaning