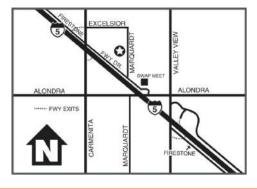

# **PROGRAM DETAILS**

| Registration           | 7:30 am - 7:45 am                                                            |
|------------------------|------------------------------------------------------------------------------|
| Continental Breakfast: | 7:30 am - 7:45 am                                                            |
| Program:               | 8:00 am - 12:00 pm                                                           |
| Credits:               | 4.0 hrs. CDPR* (laws & Regs), and SPCB (rules & regs)                        |
| Fee                    | \$89 Per person                                                              |
| Location:              | Santa Fe Springs Branch<br>15415 Marquardt Ave<br>Santa Fe Springs, CA 90670 |